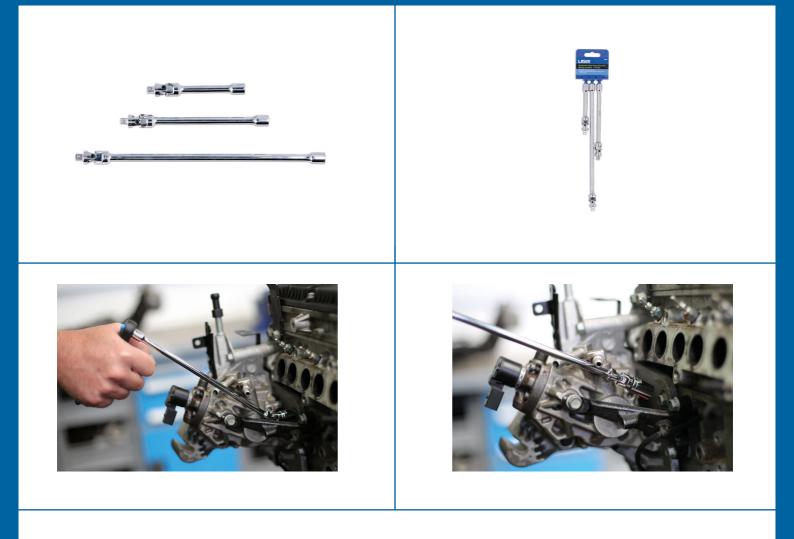

## Universal Joint Extension Set Spring Loaded 1/4"D 3pc

A set of 3 extension bars with spring loaded universal joints which have been designed to make them easier to fit on to sockets and offer up to fasteners. Ranging from 100mm – 250mm, these 1/4"D extensions are ideal for use on difficult access fasteners such as in engine bays and under dashboards; the springs also help to prevent the joint becoming loose with age and wear, meaning that they will continue to be easy to handle.

## **Additional Information**

- Lengths: 102, 152 and 254mm.
- · Integral universal joints, ideal for use in hard to reach spaces.
- · Spring loaded, making it easier to attach to sockets and use, preventing the joint from becoming loose.
- · Manufactured from chrome vanadium with a polished finish.
- A 3/8"D set is also available, please see Part No. 8494.